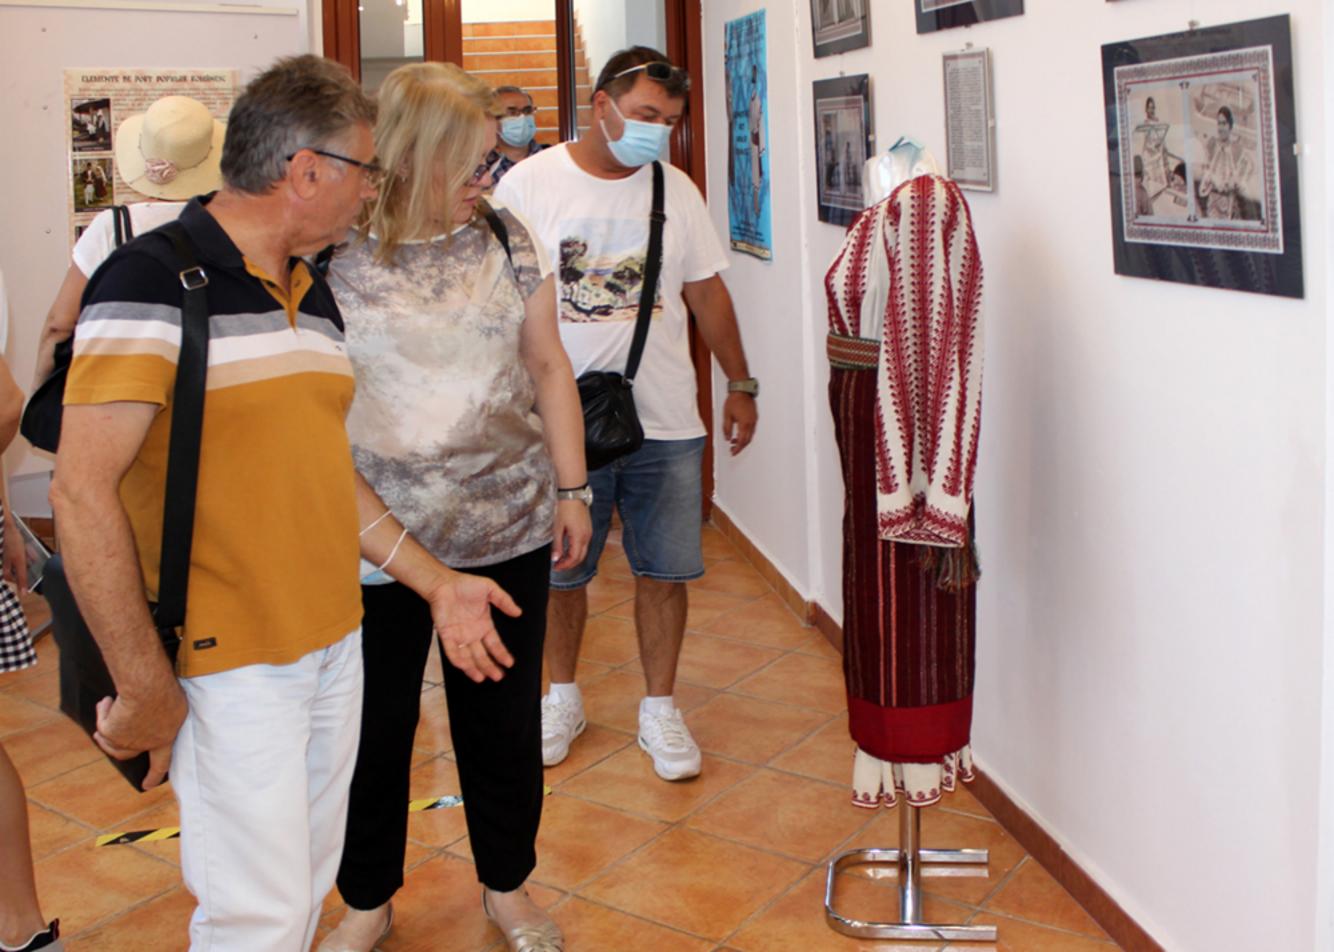

> In Moldova, costumul tradițional cresoneacă e diversitate etrocultană doosebit de valoroasă, structura morfo-decontiv La elementelor de bui plotrind tehnici de abordare arhaice.

2

3

procum si climitpoial drept, fota, hundipa și cojocul, iparii, namanele și cângătorile, aduc distincție și mului popular moldovencie. Dobrogra, zonà de confluentà subietnică, pâstreară în cromatica și