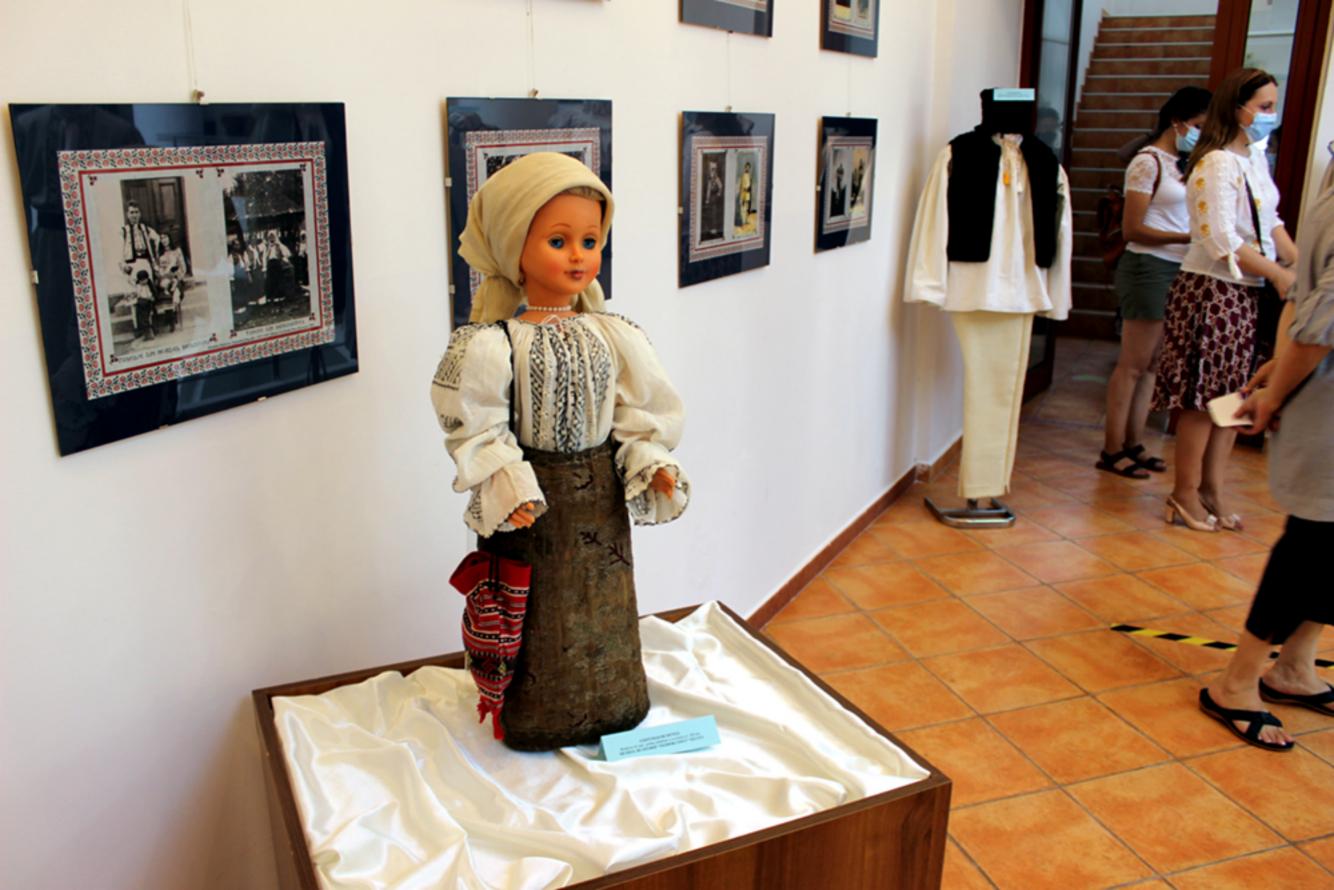

> In Moldova, costumul tradițional cresoneacă e diversitate etrocultană doosebit de valoroasă, structura morfo-decontiv La elementelor de bui plotrind tehnici de abordare arhaice.

2

3

procum si climitpoial drept, fota, hundipa și cojocul, iparii, namanele și cângătorile, aduc distincție și mului popular moldovencie. Dobrogra, zonà de confluentà subietnică, pâstreară în cromatica și