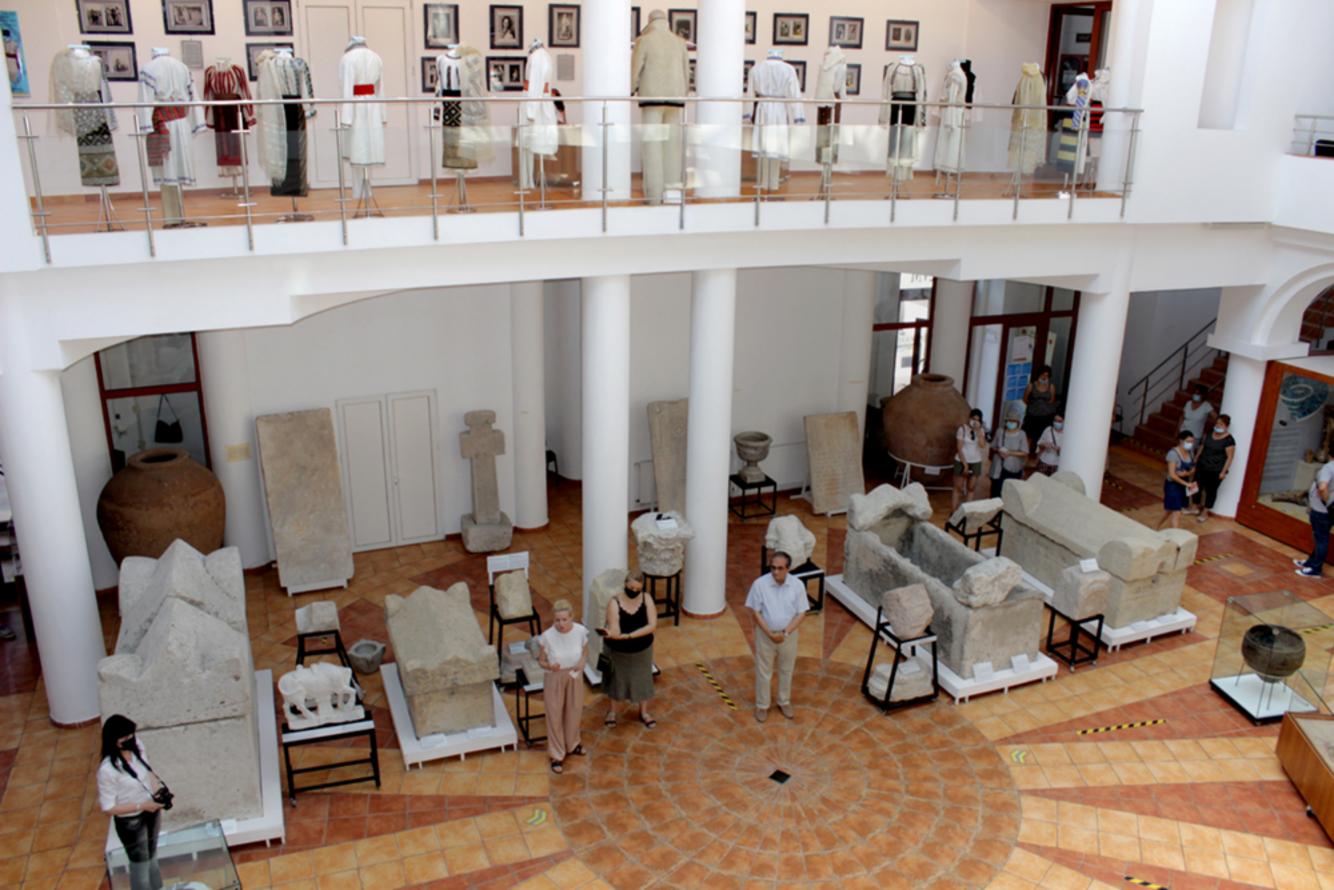

## ELEMENTE DE PORT POPULAR ROMÂNESC

Portul popular nominese oglindeste spormas, tater poporalui nomin, trisitarite osteke p encative alle acestasa, trainie camentate din cele au v indeplitate timpor. Partera contembre popular s-a platest plata in solube noastre, find indeken cu provider in sirbiton pi alte ceremonis, reprezentand un important mijler dermate a unui individ in cadrul comunității din care face parte.

> In Moldova, costumul tradițional cresoneacă e diversitate etrocultană doosebit de valoroasă, structura morfo-decontiv La elementelor de bui plotrind tehnici de abordare arhaice.

2

3

procum si climitpoial drept, fota, hundipa și cojocul, iparii, namanele și cângătorile, aduc distincție și mului popular moldovencie. Dobrogra, zonà de confluentà subietnică, pâstreară în cromatica și